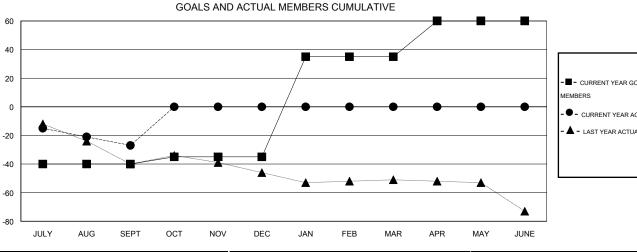

| l |                       |                    | Members                             |                    |                  |  |  |  |
|---|-----------------------|--------------------|-------------------------------------|--------------------|------------------|--|--|--|
|   | RESULTS FOR 2016-2017 |                    |                                     |                    |                  |  |  |  |
|   | QUARTER               | NEW MEMBER<br>GOAL | CHARTER AND<br>NEW MEMBERS<br>ADDED | DROPPED<br>MEMBERS | NET<br>GAIN/LOSS |  |  |  |
| l | JULY/AUG/SEPT         | -40                | 17                                  | 44                 | -27              |  |  |  |
| l | OCT/NOV/DEC           | 5                  | 0                                   | 0                  | 0                |  |  |  |
| l | JAN/FEB/MAR           | 70                 | 0                                   | 0                  | 0                |  |  |  |
| ١ | APR/MAY/JUNE          | 25                 | 0                                   | 0                  | 0                |  |  |  |
|   |                       |                    |                                     |                    |                  |  |  |  |